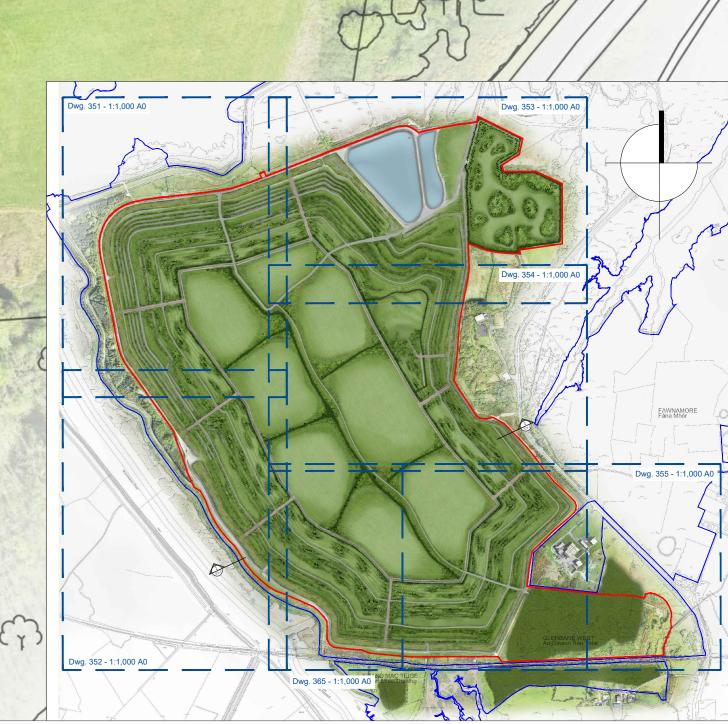

## **KEY PLAN** Scale N.T.S

| Project<br>Aughinish Alumina<br>BRDA Raise                                 |                                                   |                                                           |            | Project No. 6368 |          |           | BSM  |
|----------------------------------------------------------------------------|---------------------------------------------------|-----------------------------------------------------------|------------|------------------|----------|-----------|------|
| Drg.                                                                       | <sup>3</sup> Landscape Masterplan<br>Sheet 3 of 6 |                                                           |            | Drawing No.      |          | 8 Rev. 00 |      |
| Scales                                                                     | 1:1000 @ A0                                       | Status                                                    | 3          | Date 01          | /12/2022 | 1         | Est. |
| Mountpleasant Business Centre, Ranelagh, Dublin 6<br>Tel: +353(0)1 2081900 |                                                   | mail@bradyshipmanmartin.com<br>www.bradyshipmanmartin.com | Drn.<br>JV | Chd.<br>JK       | Passed   | 1968      |      |