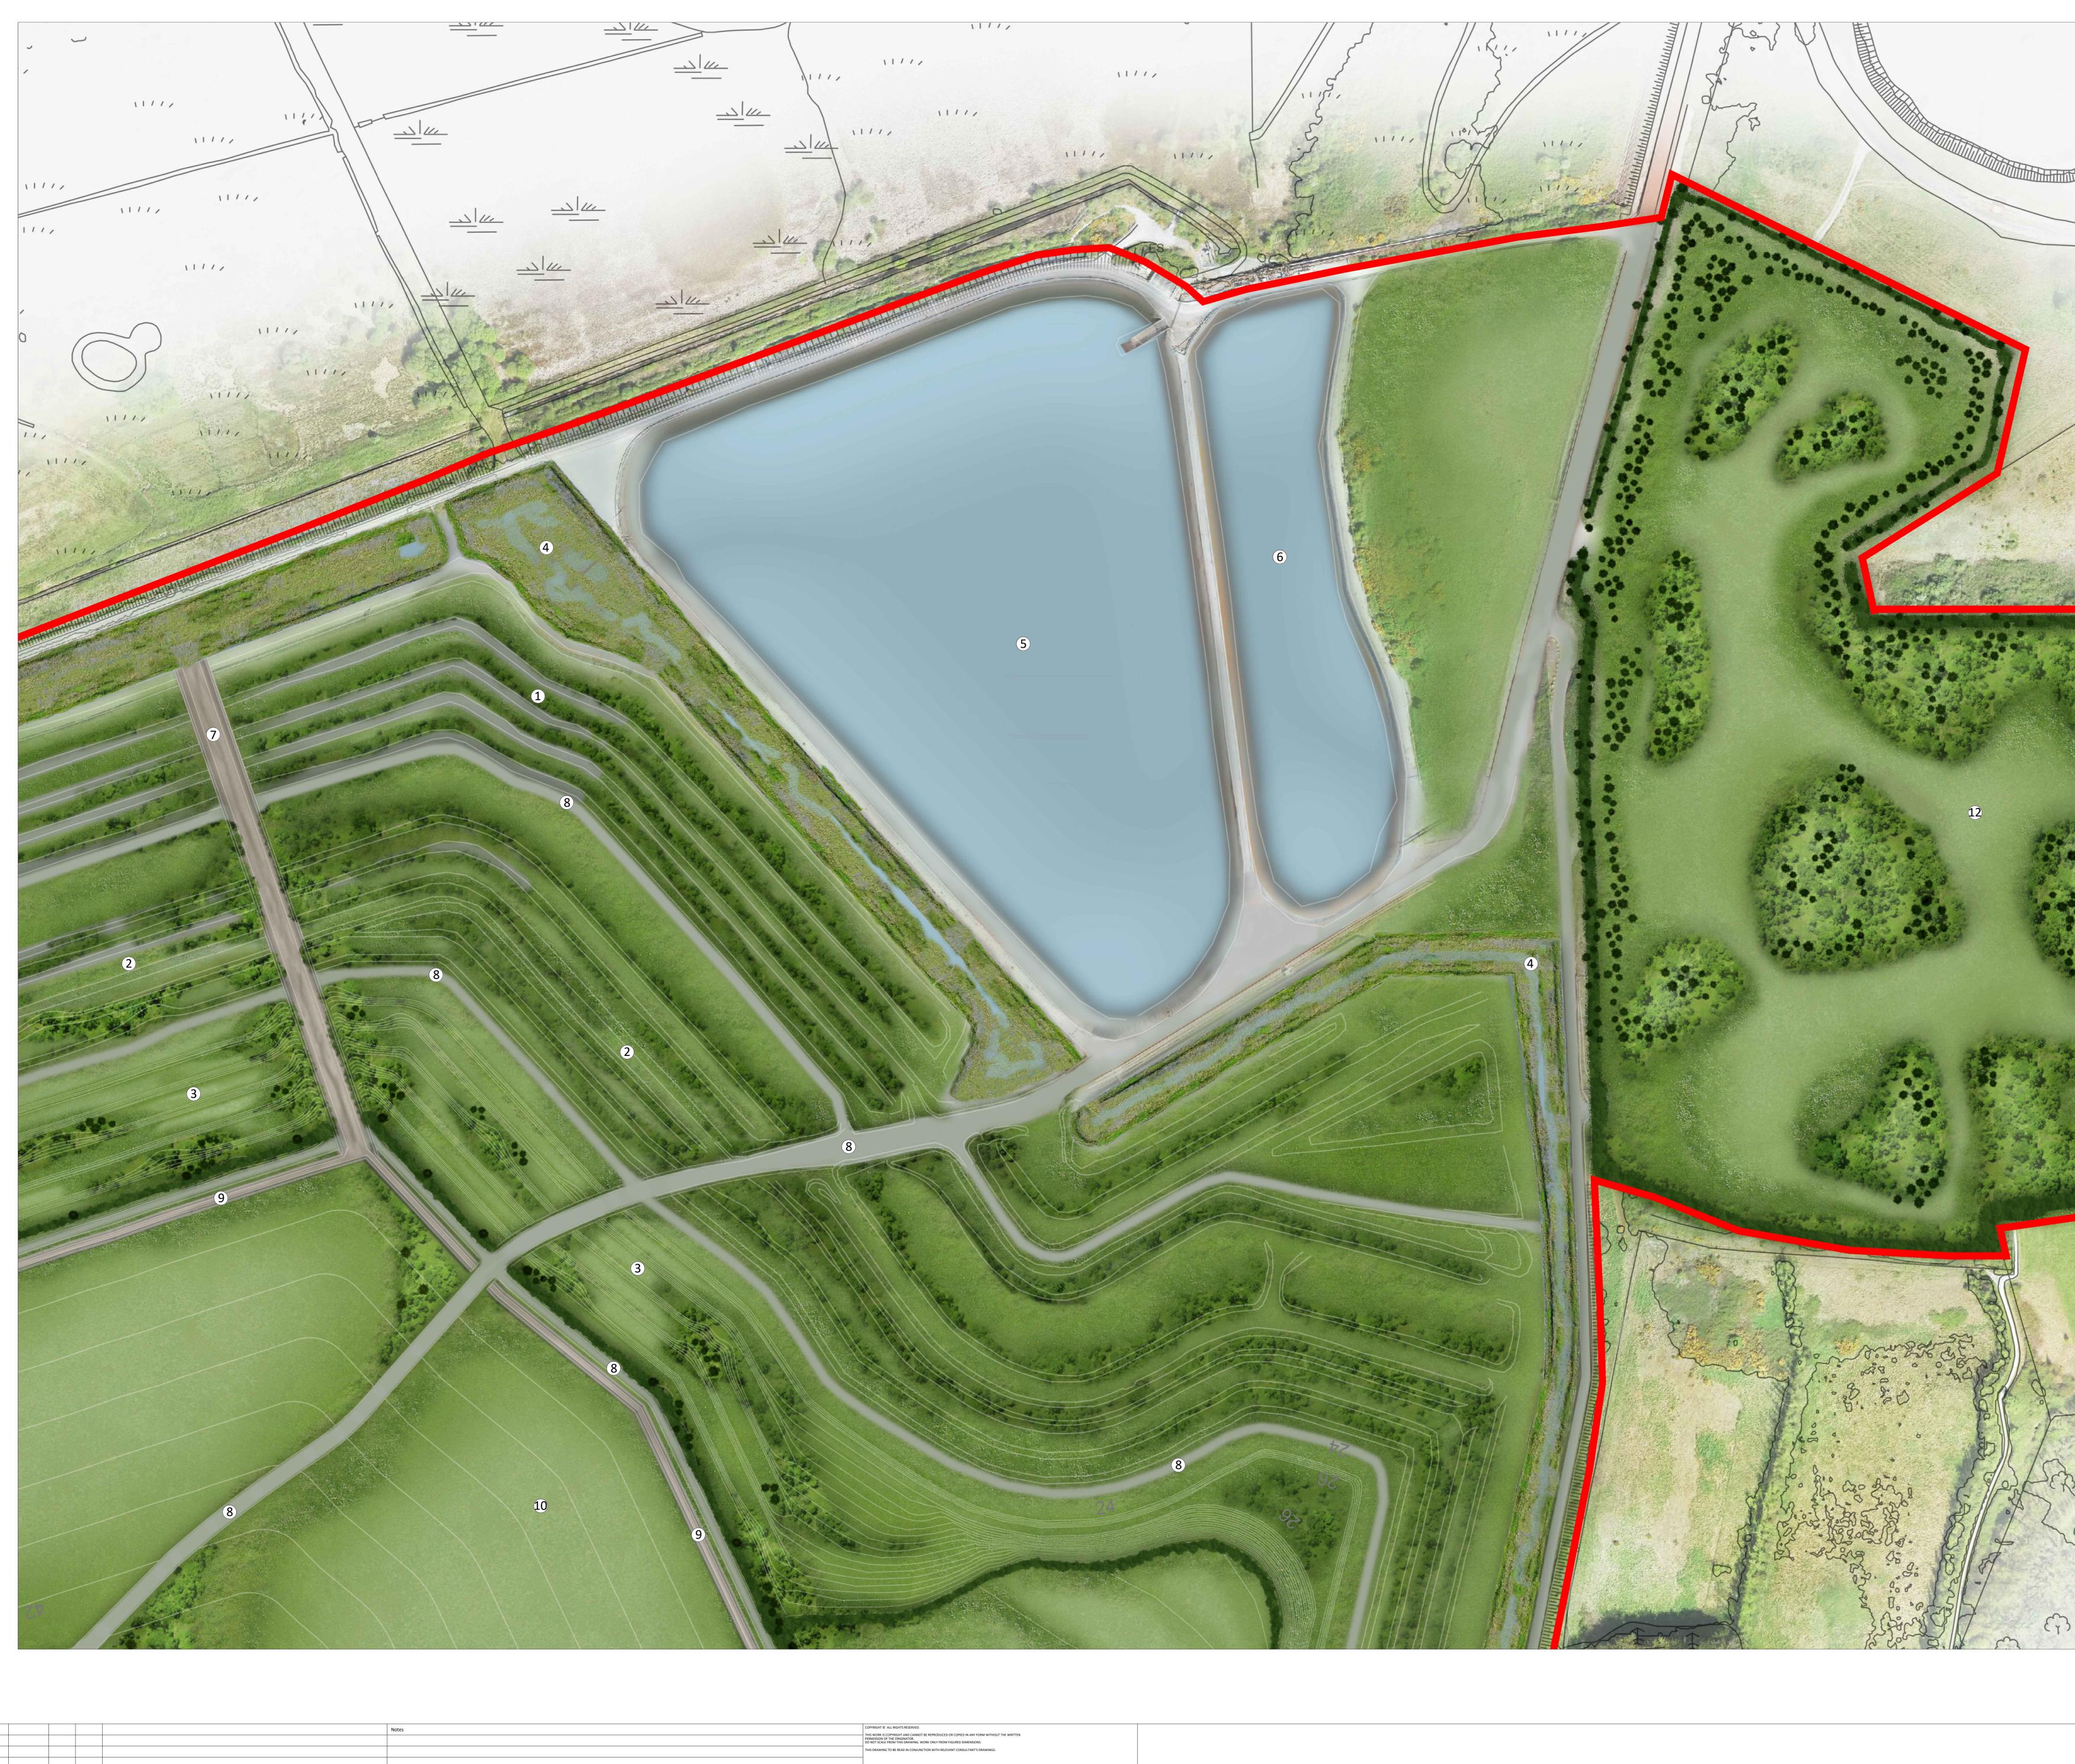

Application Red Boundary Line

Application Blue Boundary Line

Proposed landscape mounds for side slope restoration

Proposed hedgerows and tree planting to dome

- Existing side slope vegetation
- Proposed levels
- 1 BRDA Stages 1 to 5 (permitted BRDA)
- 2 BRDA Stages 6 to 10 (permitted BRDA)
- 3 BRDA Stages 11 to 16 (proposed BRDA Raise)
- Existing Perimeter Interceptor Channel planted as wetland for surface
  water drainage
- 5 Collection pond for surface water
- 6 Attenuation pond for clarified surface water
- 7 Spillways, constructed progressively in three sections
- 8 Maintenance Access track
- 9 Dome perimeter surface water channel
- 10 Dome
- 11 Woodland planting areas (part of existing planning permission)
- 12 Borrow Pit Restoration Landscaping:
  - Landscape pockets to be established on Borrow Pit floor along the perimeter and in localised areas within the Borrow Pit using ameliorated soil and planted with Alder, Birch and Willow trees together with Irish native shrub understorey.